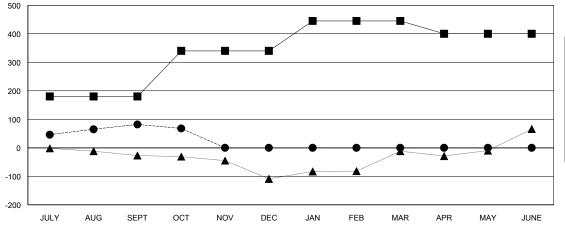

#### GOALS AND ACTUAL MEMBERS CUMULATIVE

| -■- MEMBER GROWTH NET GOAL        |  |
|-----------------------------------|--|
| - ● - MEMBER GROWTH ACTUAL        |  |
| - ▲ - LAST YEAR MEMBERSHIP ACTUAL |  |
|                                   |  |
|                                   |  |

## **LOCATION INDIA**

**GMT CA** 

| Clubs                 |               |           |               | Members               |                           |                         |                                              |
|-----------------------|---------------|-----------|---------------|-----------------------|---------------------------|-------------------------|----------------------------------------------|
| RESULTS FOR 2017-2018 |               |           |               | RESULTS FOR 2017-2018 |                           |                         |                                              |
| QUARTER               | NEW CLUB GOAL | NEW CLUBS | DROPPED CLUBS | QUARTER               | MEMBER GROWTH NET<br>GOAL | MEMBER GROWTH<br>ACTUAL | DROPPED MEMBERS ACTUAL (including transfers) |
| JULY/AUG/SEPT         | 4             | 1         | 0             | JULY/AUG/SEPT         | 180                       | 185                     | 76                                           |
| OCT/NOV/DEC           | 3             | 0         | 1             | OCT/NOV/DEC           | 160                       | 8                       | 22                                           |
| JAN/FEB/MAR           | 2             | 0         | 0             | JAN/FEB/MAR           | 105                       | 0                       | 0                                            |
| APR/MAY/JUNE          | 1             | 0         | 0             | APR/MAY/JUNE          | -45                       | 0                       | 0                                            |