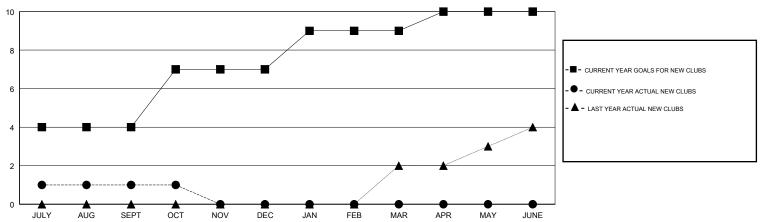

#### GOALS AND ACTUAL NEW CLUBS CUMULATIVE

## **LOCATION INDIA**

**GMT CA** 

| Clubs                 |               |           |               | Members               |                           |                         |                                              |
|-----------------------|---------------|-----------|---------------|-----------------------|---------------------------|-------------------------|----------------------------------------------|
| RESULTS FOR 2017-2018 |               |           |               | RESULTS FOR 2017-2018 |                           |                         |                                              |
| QUARTER               | NEW CLUB GOAL | NEW CLUBS | DROPPED CLUBS | QUARTER               | MEMBER GROWTH NET<br>GOAL | MEMBER GROWTH<br>ACTUAL | DROPPED MEMBERS ACTUAL (including transfers) |
| JULY/AUG/SEPT         | 4             | 1         | 0             | JULY/AUG/SEPT         | 180                       | 185                     | 76                                           |
| OCT/NOV/DEC           | 3             | 0         | 1             | OCT/NOV/DEC           | 160                       | 8                       | 22                                           |
| JAN/FEB/MAR           | 2             | 0         | 0             | JAN/FEB/MAR           | 105                       | 0                       | 0                                            |
| APR/MAY/JUNE          | 1             | 0         | 0             | APR/MAY/JUNE          | -45                       | 0                       | 0                                            |